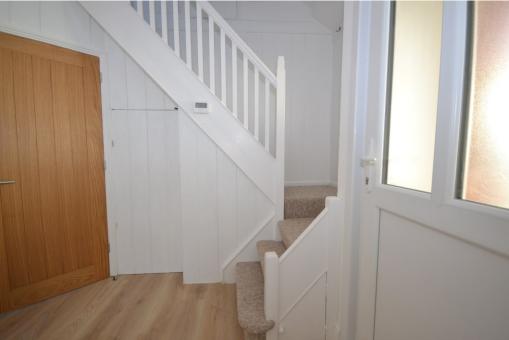

The property is entered via a sizeable enclosed side porch, providing a handy covered area sheltered from the elements. To the ground floor, the accommodation comprises a sitting room to the rear with feature electric fireplace. This leads through to the conservatory overlooking the rear garden. The newly fitted kitchen includes a gas hob, electric oven, fridge and dishwasher. Also from the entrance you will find bedroom one and the newly fitted bathroom. Stairs rise to the first floor level, where a further bedroom is found, which enjoys expansive views across the neighbouring countryside.