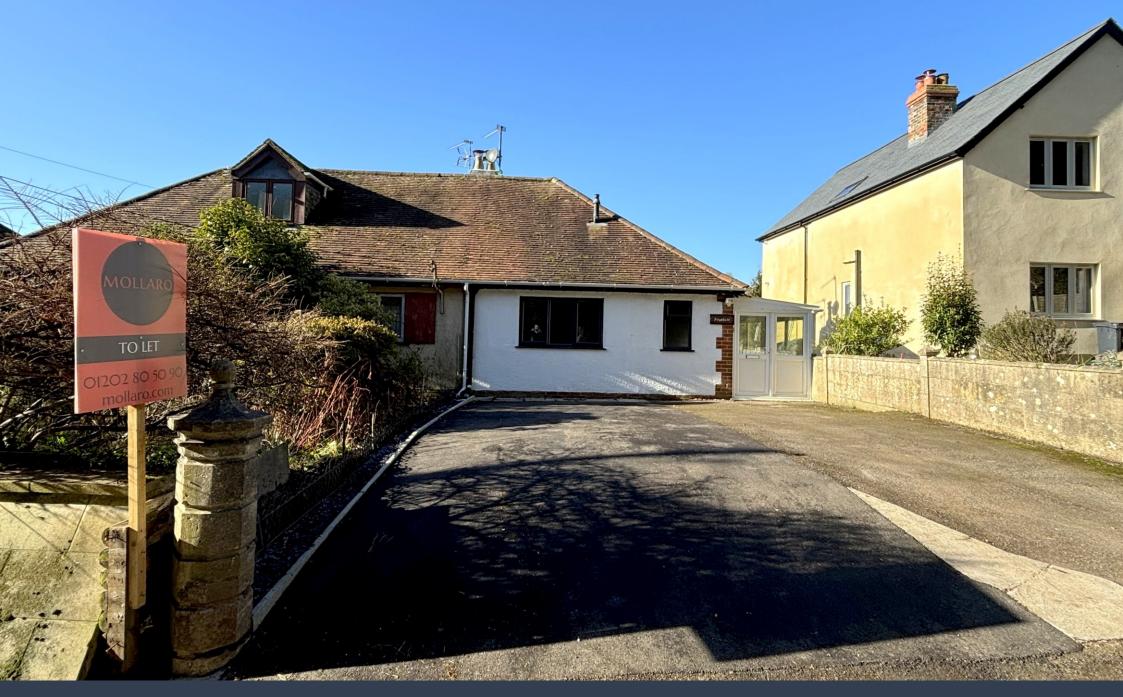

French Mill Lane, Shaftesbury SP7 8EU £1,200 Per Calendar Month

MOLLARO

DORSET & NEW FOREST ESTATE AGENTS

## A charming chalet bungalow, newly refurbished throughout and set in a sought-after location close to Shaftesbury town centre and enjoying far reaching rural views.

The property has just undergone an extensive programme of modernisation throughout and is now ready to welcome its new occupiers. French Mill Lane is a well-regarded road, enjoying a delightful setting and being just a short distance from the shops, restaurants, transport links and facilities of Shaftesbury town centre.

The rear garden has patio and lawn areas and enjoys a westerly aspect, with far reaching rural views. The garden building is divided into two rooms, with a useful utility room accessed from the covered side porch and a further versatile space that would make an ideal study, hobbies room, studio or such like, which enjoys views over the rear garden. To the front of the property you will find a generously sized driveway, providing off road parking for several vehicles.