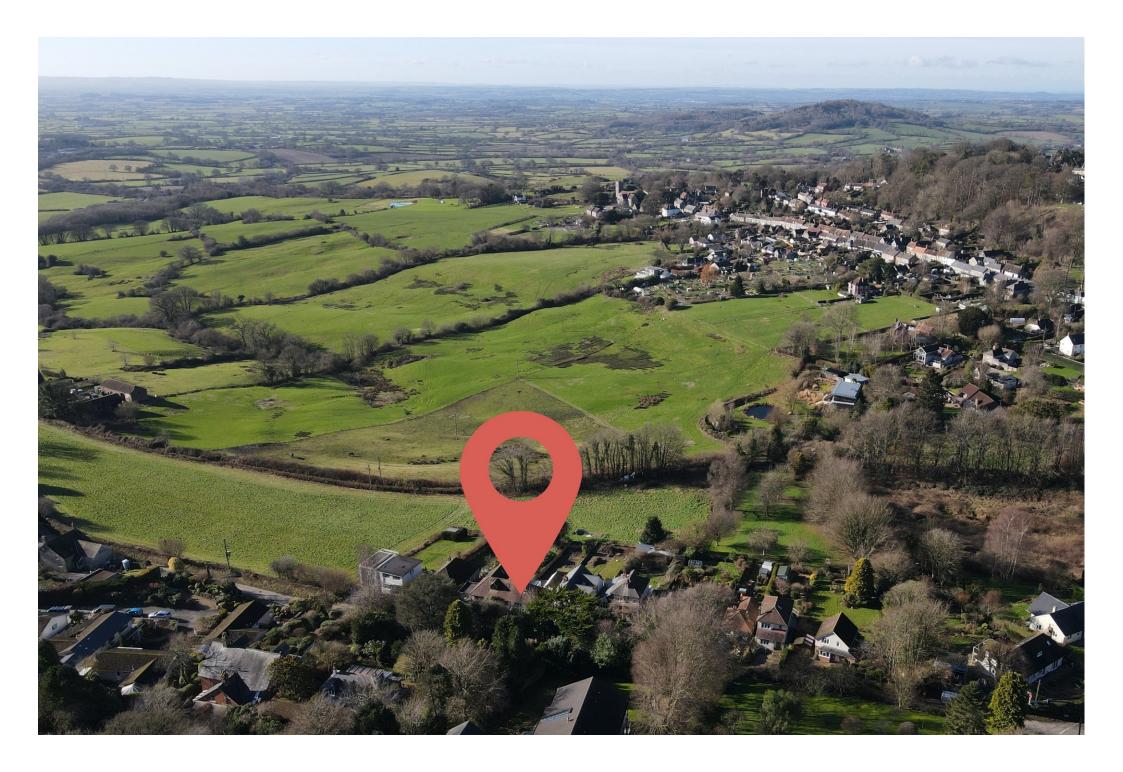

## A charming chalet bungalow, newly refurbished throughout and set in a sought-after location close to Shaftesbury town centre and enjoying far reaching rural views.

The property has just undergone an extensive programme of modernisation throughout and is now ready to welcome its new occupiers. French Mill Lane is a well-regarded road, enjoying a delightful setting and being just a short distance from the shops, restaurants, transport links and facilities of Shaftesbury town centre.