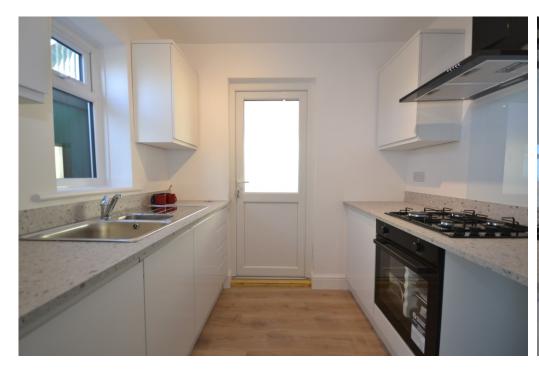

The property is entered via a sizeable enclosed side porch, providing a handy covered area sheltered from the elements. To the ground floor, the accommodation comprises a sitting room to the rear with feature electric fireplace. This leads through to the conservatory overlooking the rear garden. The newly fitted kitchen includes a gas hob, electric oven, fridge and dishwasher. Also from the entrance you will find bedroom one and the newly fitted bathroom. Stairs rise to the first floor level, where a further bedroom is found, which enjoys expansive views across the neighbouring countryside.