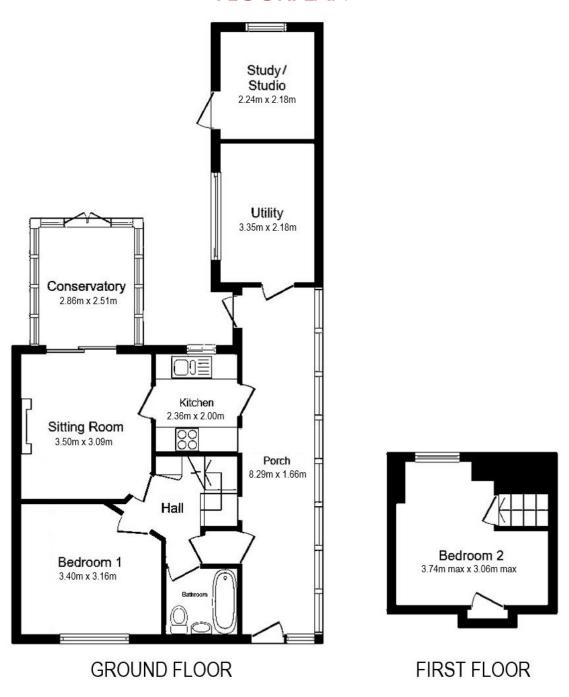

## **FLOORPLAN**

This floor plan is for illustrative purposes only. It is not drawn to scale. Any measurements, floor areas, openings and orientation are approximate.

## ADDITIONAL INFORMATION

Dimensions: Please see floorplan

Council Tax: Band C

Rent: £1,200 per calendar month

Deposit: £1,384

Furnishing: Unfurnished (White Goods Included)

Availability: The property is available to let now on an initial twelve month tenancy agreement, renewable thereafter by mutual agreement.