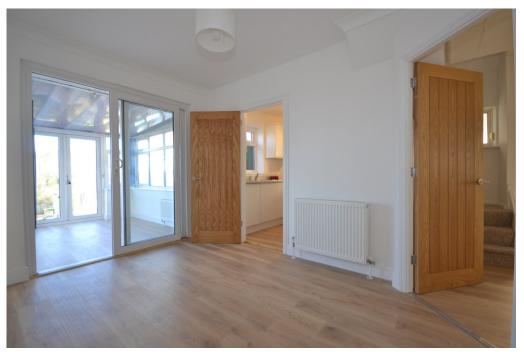

The property is entered via a sizeable enclosed side porch, providing a handy covered area sheltered from the elements. To the ground floor, the accommodation comprises a sitting room to the rear with feature electric fireplace. This leads through to the conservatory overlooking the rear garden. The newly fitted kitchen includes a gas hob, electric oven, fridge and dishwasher. Also from the entrance you will find bedroom one and the newly fitted bathroom. Stairs rise to the first floor level, where a further bedroom is found, which enjoys expansive views across the neighbouring countryside.