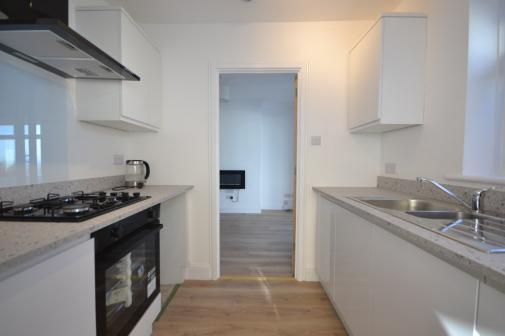

The property is entered via a sizeable enclosed side porch, providing a handy covered area sheltered from the elements. To the ground floor, the accommodation comprises a sitting room to the rear with feature electric fireplace. This leads through to the conservatory overlooking the rear garden. The newly fitted kitchen includes a gas hob, electric oven, fridge and dishwasher. Also from the entrance you will find bedroom one and the newly fitted bathroom. Stairs rise to the first floor level, where a further bedroom is found, which enjoys expansive views across the neighbouring countryside.