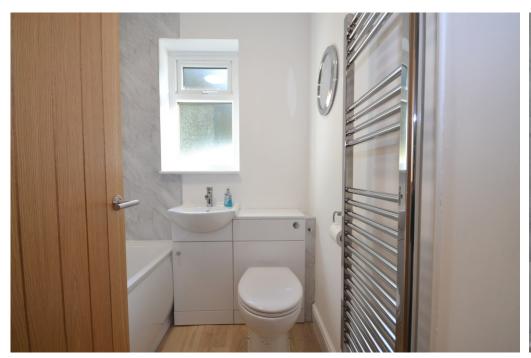

The property is entered via a sizeable enclosed side porch, providing a handy covered area sheltered from the elements. To the ground floor, the accommodation comprises a sitting room to the rear with feature electric fireplace. This leads through to the conservatory overlooking the rear garden. The newly fitted kitchen includes a gas hob, electric oven, fridge and dishwasher. Also from the entrance you will find bedroom one and the newly fitted bathroom. Stairs rise to the first floor level, where a further bedroom is found, which enjoys expansive views across the neighbouring countryside.