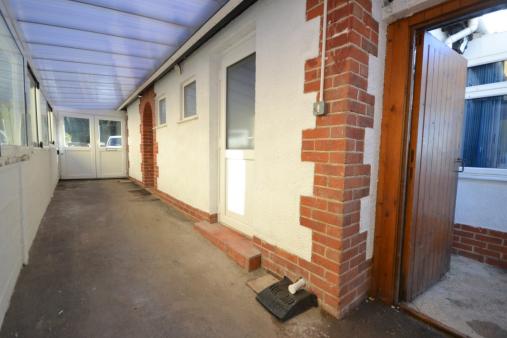

The property is entered via a sizeable enclosed side porch, providing a handy covered area sheltered from the elements. To the ground floor, the accommodation comprises a sitting room to the rear with feature electric fireplace. This leads through to the conservatory overlooking the rear garden. The newly fitted kitchen includes a gas hob, electric oven, fridge and dishwasher. Also from the entrance you will find bedroom one and the newly fitted bathroom. Stairs rise to the first floor level, where a further bedroom is found, which enjoys expansive views across the neighbouring countryside.

The rear garden has patio and lawn areas and enjoys a westerly aspect, with far reaching rural views. The garden building is divided into two rooms, with a useful utility room accessed from the covered side porch and a further versatile space that would make an ideal study, hobbies room, studio or such like, which enjoys views over the rear garden. To the front of the property you will find a generously sized driveway, providing off road parking for several vehicles.