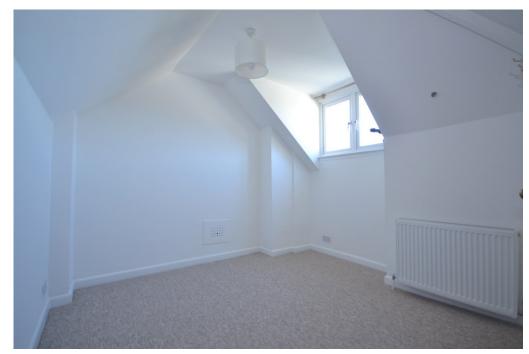

The property is entered via a sizeable enclosed side porch, providing a handy covered area sheltered from the elements. To the ground floor, the accommodation comprises a sitting room to the rear with feature electric fireplace. This leads through to the conservatory overlooking the rear garden. The newly fitted kitchen includes a gas hob, electric oven, fridge and dishwasher. Also from the entrance you will find bedroom one and the newly fitted bathroom. Stairs rise to the first floor level, where a further bedroom is found, which enjoys expansive views across the neighbouring countryside.