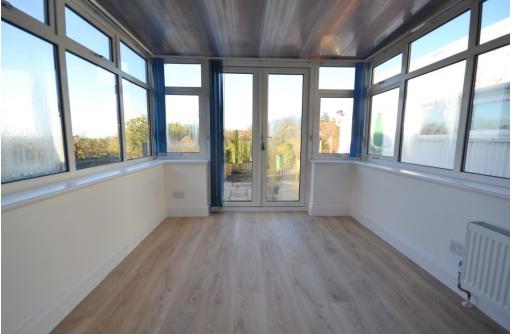

The property is entered via a sizeable enclosed side porch, providing a handy covered area sheltered from the elements. To the ground floor, the accommodation comprises a sitting room to the rear with feature electric fireplace. This leads through to the conservatory overlooking the rear garden. The newly fitted kitchen includes a gas hob, electric oven, fridge and dishwasher. Also from the entrance you will find bedroom one and the newly fitted bathroom. Stairs rise to the first floor level, where a further bedroom is found, which enjoys expansive views across the neighbouring countryside.

The rear garden has patio and lawn areas and enjoys a westerly aspect, with far reaching rural views. The garden building is divided into two rooms, with a useful utility room accessed from the covered side porch and a further versatile space that would make an ideal study, hobbies room, studio or such like, which enjoys views over the rear garden. To the front of the property you will find a generously sized driveway, providing off road parking for several vehicles.