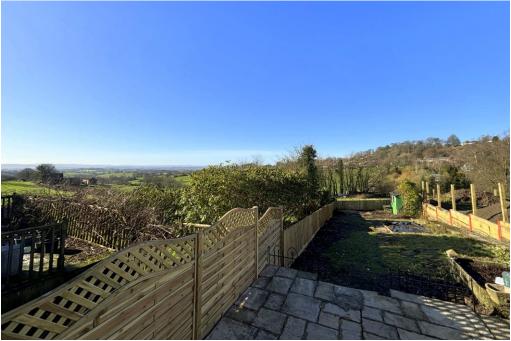

The rear garden has patio and lawn areas and enjoys a westerly aspect, with far reaching rural views. The garden building is divided into two rooms, with a useful utility room accessed from the covered side porch and a further versatile space that would make an ideal study, hobbies room, studio or such like, which enjoys views over the rear garden. To the front of the property you will find a generously sized driveway, providing off road parking for several vehicles.