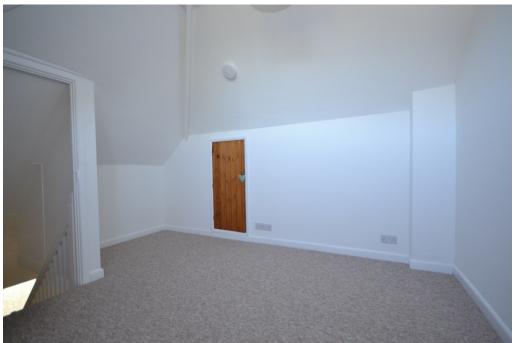

The property is entered via a sizeable enclosed side porch, providing a handy covered area sheltered from the elements. To the ground floor, the accommodation comprises a sitting room to the rear with feature electric fireplace. This leads through to the conservatory overlooking the rear garden. The newly fitted kitchen includes a gas hob, electric oven, fridge and dishwasher. Also from the entrance you will find bedroom one and the newly fitted bathroom. Stairs rise to the first floor level, where a further bedroom is found, which enjoys expansive views across the neighbouring countryside.