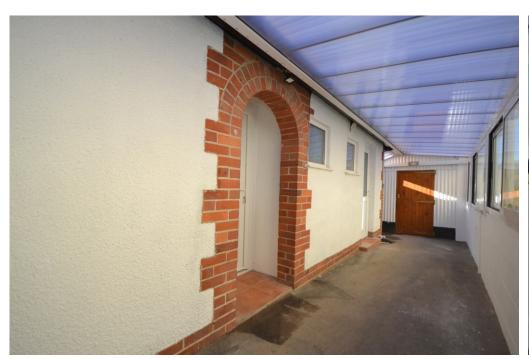

The property is entered via a sizeable enclosed side porch, providing a handy covered area sheltered from the elements. To the ground floor, the accommodation comprises a sitting room to the rear with feature electric fireplace. This leads through to the conservatory overlooking the rear garden. The newly fitted kitchen includes a gas hob, electric oven, fridge and dishwasher. Also from the entrance you will find bedroom one and the newly fitted bathroom. Stairs rise to the first floor level, where a further bedroom is found, which enjoys expansive views across the neighbouring countryside.

The rear garden has patio and lawn areas and enjoys a westerly aspect, with far reaching rural views. The garden building is divided into two rooms, with a useful utility room accessed from the covered side porch and a further versatile space that would make an ideal study, hobbies room, studio or such like, which enjoys views over the rear garden. To the front of the property you will find a generously sized driveway, providing off road parking for several vehicles.