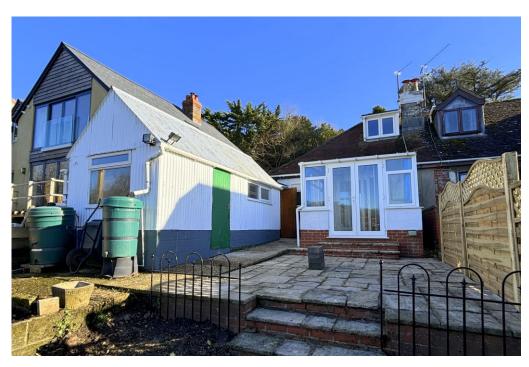

The property is entered via a sizeable enclosed side porch, providing a handy covered area sheltered from the elements. To the ground floor, the accommodation comprises a sitting room to the rear with feature electric fireplace. This leads through to the conservatory overlooking the rear garden. The newly fitted kitchen includes a gas hob, electric oven, fridge and dishwasher. Also from the entrance you will find bedroom one and the newly fitted bathroom. Stairs rise to the first floor level, where a further bedroom is found, which enjoys expansive views across the neighbouring countryside.

The rear garden has patio and lawn areas and enjoys a westerly aspect, with far reaching rural views. The garden building is divided into two rooms, with a useful utility room accessed from the covered side porch and a further versatile space that would make an ideal study, hobbies room, studio or such like, which enjoys views over the rear garden. To the front of the property you will find a generously sized driveway, providing off road parking for several vehicles.