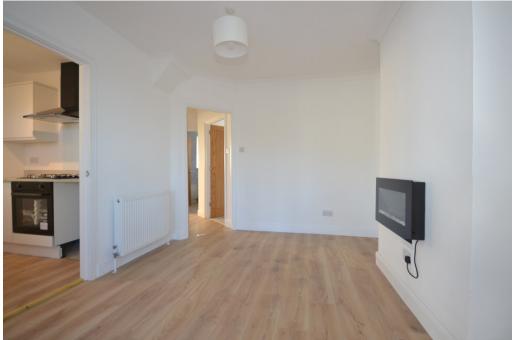

The property is entered via a sizeable enclosed side porch, providing a handy covered area sheltered from the elements. To the ground floor, the accommodation comprises a sitting room to the rear with feature electric fireplace. This leads through to the conservatory overlooking the rear garden. The newly fitted kitchen includes a gas hob, electric oven, fridge and dishwasher. Also from the entrance you will find bedroom one and the newly fitted bathroom. Stairs rise to the first floor level, where a further bedroom is found, which enjoys expansive views across the neighbouring countryside.