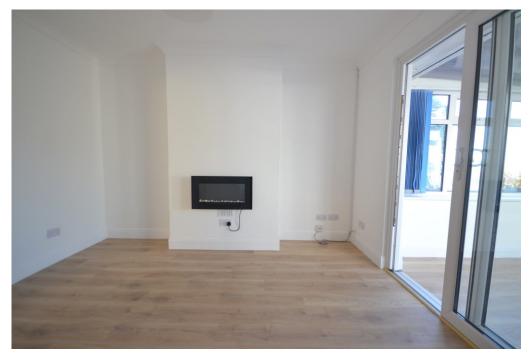

The property is entered via a sizeable enclosed side porch, providing a handy covered area sheltered from the elements. To the ground floor, the accommodation comprises a sitting room to the rear with feature electric fireplace. This leads through to the conservatory overlooking the rear garden. The newly fitted kitchen includes a gas hob, electric oven, fridge and dishwasher. Also from the entrance you will find bedroom one and the newly fitted bathroom. Stairs rise to the first floor level, where a further bedroom is found, which enjoys expansive views across the neighbouring countryside.